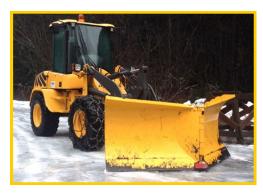

Rylind SMDP Series Folding-V Dozer Plows operate in a left or right angle, a V-Configuration, or an inverted V-Configuration for the maximum efficiency when plowing. Perfect for 1-2 yard Wheel Loaders and smaller Motor Graders. Dual Cross Over Reliefs for cylinder protection eliminates and tapered extended snow shields are standard. Standard plow lengths are 8', 9', 10', 12' with a 36" tall moldboard. Optional Electric/Hydraulic selector valves, A-Frame Oscillation, and mushroom skid shoes are available.