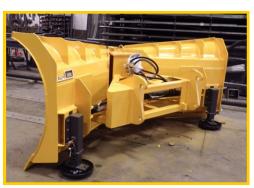

Rylind SMDP Series Folding-V Dozer Plows operate in a left or right angle, a V-Configuration, or an inverted V-Configuration for the maximum efficiency when plowing. Perfect for 1-2 yard Wheel Loaders and smaller Motor Graders. Dual Cross Over Reliefs for cylinder protection eliminates and tapered extended snow shields are standard. Standard plow lengths are 8', 9', 10', 12' with a 36" tall moldboard. Optional Electric/Hydraulic selector valves, A-Frame Oscillation, and mushroom skid shoes are available.