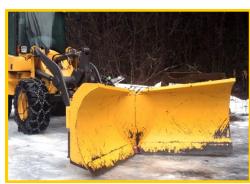

Rylind SMDP Series Folding-V Dozer Plows operate in a left or right angle, a V-Configuration, or an inverted V-Configuration for the maximum efficiency when plowing. Perfect for 1-2 yard Wheel Loaders and smaller Motor Graders. Dual Cross Over Reliefs for cylinder protection eliminates and tapered extended snow shields are standard. Standard plow lengths are 8', 9', 10', 12' with a 36" tall moldboard. Optional Electric/Hydraulic selector valves, A-Frame Oscillation, and mushroom skid shoes are available.