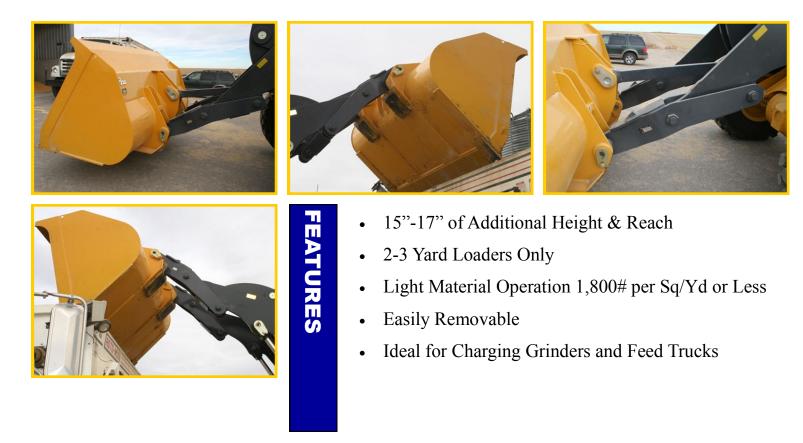

## **Loader Arm Extensions**

Rylind Loader Arm Extensions are designed for light material operations, moving material weighing 1,800# per sq/yd or less. Designed for use with specific 2-3 yard loaders only. Completely bolt-on and removable to go back to heavier applications or snow removal, leaving only two brackets on the machine when removed. Use of loader arm extensions with a coupler system is not recommended due to the extended reach and change in the center of gravity on the machine. Full counter weight is recommended.